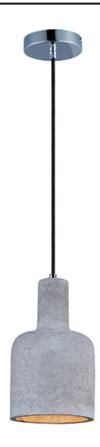

## PRODUCT DESCRIPTION

Pendants molded in natural Gray finish concrete cement provide a unique urban contemporary design element Metal Polished Chrome hardware contrasts beautifully with the black fabric covered wire. Powerful and efficient illumination is provided by included GU10, 3000K LED bulbs.

#### **FINISHES OPTION**

Polished Chrome (PC)

### MATERIAL

Concrete