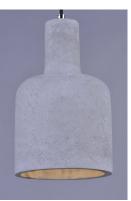

## PRODUCT DESCRIPTION

Pendants molded in natural Gray finish concrete cement provide a unique urban contemporary design element Metal Polished Chrome hardware contrasts beautifully with the black fabric covered wire. Powerful and efficient illumination is provided by included GU10, 3000K LED bulbs.

### MATERIAL

Concrete