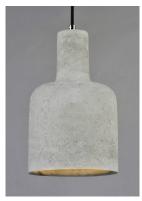

## PRODUCT DESCRIPTION

Pendants molded in natural Gray finish concrete cement provide a unique urban contemporary design element Metal Polished Chrome hardware contrasts beautifully with the black fabric covered wire. Powerful and efficient illumination is provided by included GU10, 3000K LED bulbs.

### MATERIAL

Concrete