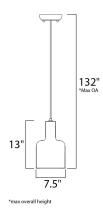

# **MEASUREMENTS**

DIMENSION : 7.5" L x 7.5" W x 13" H

MAX OAH : 132" OAH

CANOPY : 4.75" W x 0.75" H x 4.75" L

HANGING WEIGHT : 8.36 lb